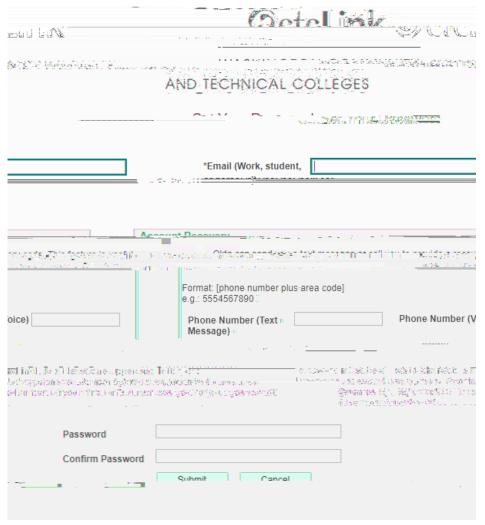

## **Set Your Password**

10. The **Set Your Password** page displays.

This page is used to set up your password and your account recovery options.

- 11. Enter you preferred **Email** address.
- 12. Additional Account Recovery options located in the **Account Recovery** box.
  - a. Enter **Phone Number** for text (SMS) option. (no dots, no dashes, no spaces)
  - b. Enter **Phone Number** for voice option. (no dots, no dashes, no spaces)
- 13. Create your **Password**. (At least 8 characters, including at least one uppercase letter, one lowercase letter and one number. Special characters may be used but are not required. Cannot contain your first name, last name, birthday or ctcLink number.
- 14. Confirm Password.
- 15. Select the **Submit** button.