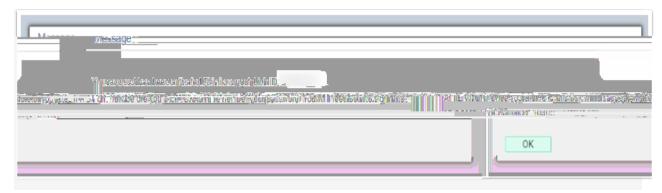

16. Select the **OK** button.

- 17. The Account Activation confirmation message displays.
- 18. Make note of your new ID and Password.
- 19. Close the browser tab.

\*NOTE - Please close your browser before attempting to log in to ctcLink.